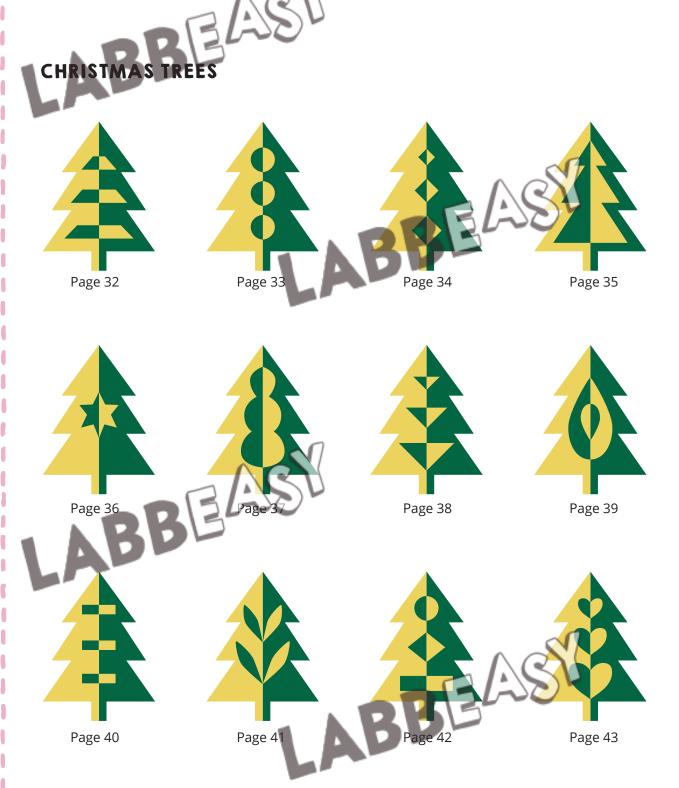

## **Christmas Cut-Outs**

| Overview            | Pages 3       |
|---------------------|---------------|
| How to do it        | Pages 6       |
| Christmas baubles   | Pages 8 - 19  |
| Christmas fir cones | Pages 20 - 31 |
| Christmas trees     | Pages 32 - 43 |