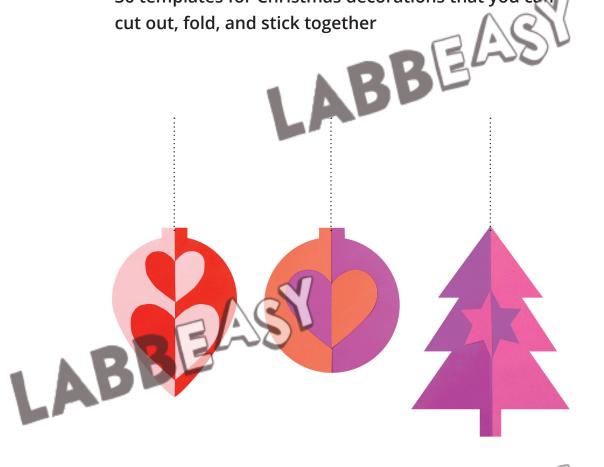

# ABBEAST **Christmas Cut-Outs**

36 templates for Christmas decorations that you can cut out, fold, and stick together

LABBEAST

**PDF 4141-EN** 

## **Christmas Cut-Outs**

| Overview            | Pages 3       |
|---------------------|---------------|
| How to do it        | Pages 6       |
| Christmas baubles   | Pages 8 - 19  |
| Christmas fir cones | Pages 20 - 31 |
| Christmas trees     | Pages 32 - 43 |