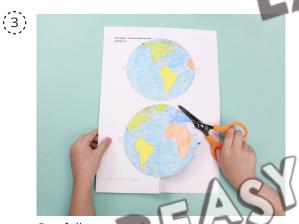

### Wind Mobile - Ranet Earth

Print out the desired-size templates on heavy white printing paper and color them in.

Fold the sheet in half along the center line.

Carefully cut out the parts

Glue together the areas with tabs marked 'A' and then those with tabs marked 'B'. Stick the hanging thread in along the center line.