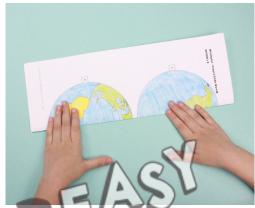

### Wind Mobile - Ranet Earth

Print out the desired-size templates on heavy white printing paper and color them in.

Fold the sheet in half along the center line.

Carefully cut out the parts

Glue together the areas with tabs marked 'A' and then those with tabs marked 'B'. Stick the hanging thread in along the center line.