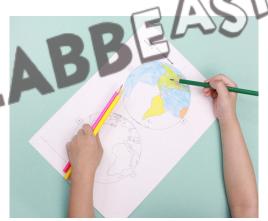

### Wind Mobile - Ranet Earth

Print out the desired-size templates on heavy white printing paper and color them in.

Fold the sheet in half along the center line.

Carefully cut out the parts

Glue together the areas with tabs marked 'A' and then those with tabs marked 'B'. Stick the hanging thread in along the center line.