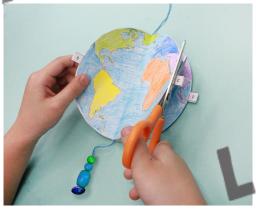

#### HOW TO DO IT

### Wind Mobile - Ranet Earth

Print out the desired-size templates on heavy white printing paper and color them in.

Fold the sheet in half along the center line.

Carefully cut out the parts

Glue together the areas with tabs marked 'A' and then those with tabs marked 'B'. Stick the hanging thread in along the center line.

Glue together the areas with tabs marked 'C' and then those with tabs marked 'D'... Cut off the tabs.

Add some beads as a weight to the lower end of the thread. And that's how the Earth turns... WOW!

Wind Mobile - Planet Earth Large Ø 6.3 inches (I6cm) SHEET I A B