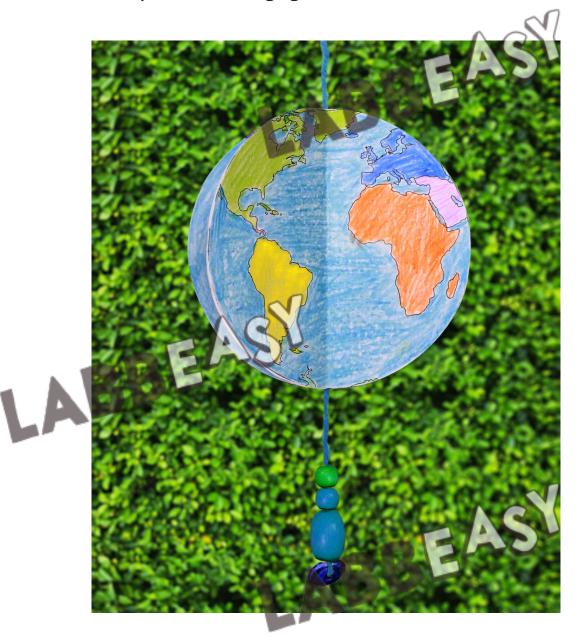

### Wind Mobile - Ranet Earth

Print out the desired-size templates on heavy white printing paper and color them in.

Fold the sheet in half along the center line.

Carefully cut out the parts

Glue together the areas with tabs marked 'A' and then those with tabs marked 'B'. Stick the hanging thread in along the center line.

Glue together the areas with tabs marked 'C' and then those with tabs marked 'D'... Cut off the tabs.

Add some beads as a weight to the lower end of the thread. And that's how the Earth turns... WOW!

Wind Mobile - Planet Earth Large Ø 6.3 inches (I6cm) SHEET I A B