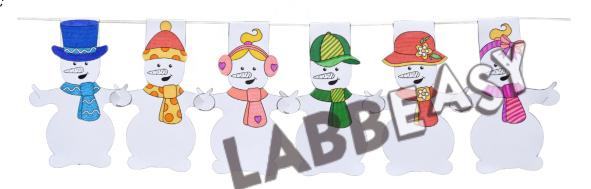

Apply a little glue to the back of the flap and fold it over a piece of string, gluing it in place.

(2)

Attach more snowmen & snowwomen to the string and hang up the garland.