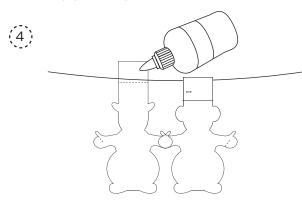

Apply a little glue to the back of the flap and fold it over a piece of string, gluing it in place.

(2)

Attach more snowmen & snowwomen to the string and hang up the garland.