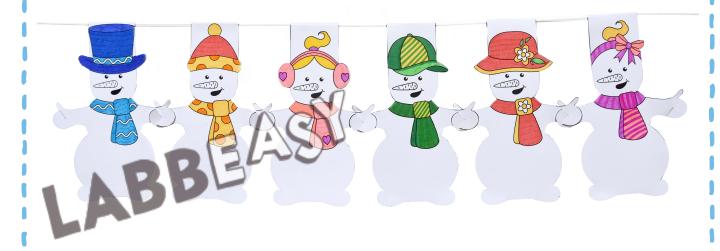

### **Snowman Garland**

Templates for 3 snowmen and 3 snowwomen in 3 different sizes to make garlands

LABBEAST

**PDF 4310-EN** 

## Snowmen & Snowwomen

Snowman 1 - Pages 5/11/14

Snowman 2 - Pages 6/12/14

Snowman 3 - Pages 7/13/14

Snowwoman 1 - Pages 8/11/15

Snowwoman 2 - Pages 9/12/15

Snowwoman 3 - Pages 10/13/15

## Snowman Garland

Print out your chosen templates on white printing paper.

Color the templates with colored pencils, markers or felt-tip pens or paint with watercolors.

Neatly cut out the templates. Fold the flap backwards along the dotted line and unfold.

Apply a little glue to the back of the flap and fold it over a piece of string, gluing it in place.

(2)

Attach more snowmen & snowwomen to the string and hang up the garland.