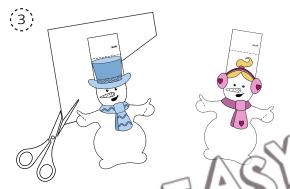

## Snowman Garland

Print out your chosen templates on white printing paper.

Color the templates with colored pencils, markers or felt-tip pens or paint with watercolors.

Neatly cut out the templates. Fold the flap backwards along the dotted line and unfold.