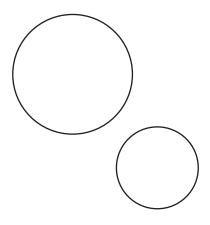

## **Advent Cutouts**

STARS (5 points) Pages 7 + 8

STARS (6 points) Pages 9

STARS (10 points) Pages 11 + 12

SHOOTING STARS Pages 13 + 14

STARS (5 points) Pages 15 + 16

FIR TREES Pages 17 + 18

CIRCLES Pages 19 + 20