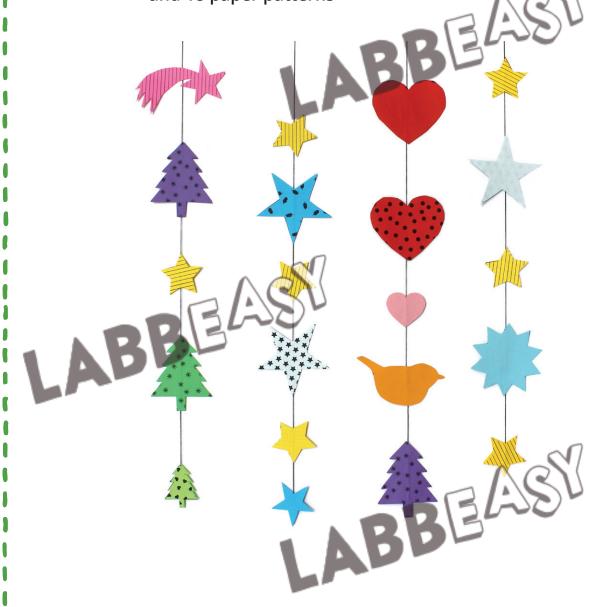

# ABBanging Advent

Templates for 18 Advent-themed cutouts and 18 paper patterns

**PDF 4119-EN** 

## **Advent Cutouts**

STARS (5 points) Pages 7 + 8

STARS (6 points) Pages 9

STARS (10 points) Pages 11 + 12

SHOOTING STARS Pages 13 + 14

STARS (5 points) Pages 15 + 16

FIR TREES Pages 17 + 18

CIRCLES Pages 19 + 20