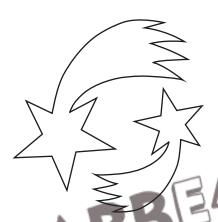

## **Advent Cutouts**

STARS (5 points) Pages 7 + 8

STARS (6 points) Pages 9

STARS (10 points) Pages 11 + 12

SHOOTING STARS Pages 13 + 14

STARS (5 points) Pages 15 + 16

FIR TREES Pages 17 + 18

CIRCLES Pages 19 + 20