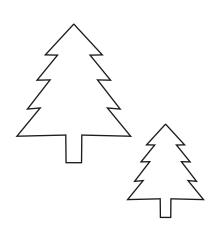

## **Advent Cutouts**

STARS (5 points) Pages 7 + 8

STARS (6 points) Pages 9

STARS (10 points) Pages 11 + 12

SHOOTING STARS Pages 13 + 14

STARS (5 points) Pages 15 + 16

FIR TREES Pages 17 + 18

CIRCLES Pages 19 + 20