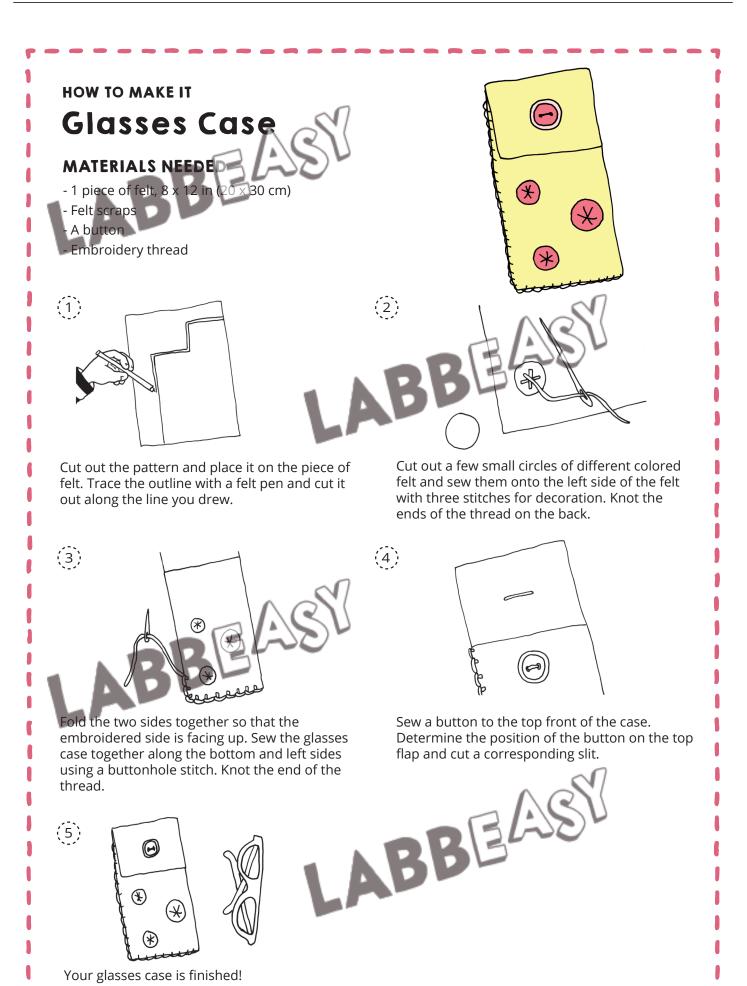

ase use Acrobat Reader to print and make sure at the settings 'Actual size' and 'Auto portrait/ landscape' are selected.

## **SAVE PAPER & TONER**

Only print out the pages you need.

## **COPYRIGHT & LICENSE**

This material is protected by copyright. Labbé holds exclusive rights. © Labbé Publishing

This PDF file may only be used by the original purchaser and is intended for personal use and teaching. Distribution of the PDF file to school staff or to parents and students is not permitted. It is also not permitted to make it available on the internet or to place it on a school server. It is prohibited to use the PDF file, printouts of the PDF file, and objects created from it for commercial purposes. For more information, visit www.labbeasy.com

EA