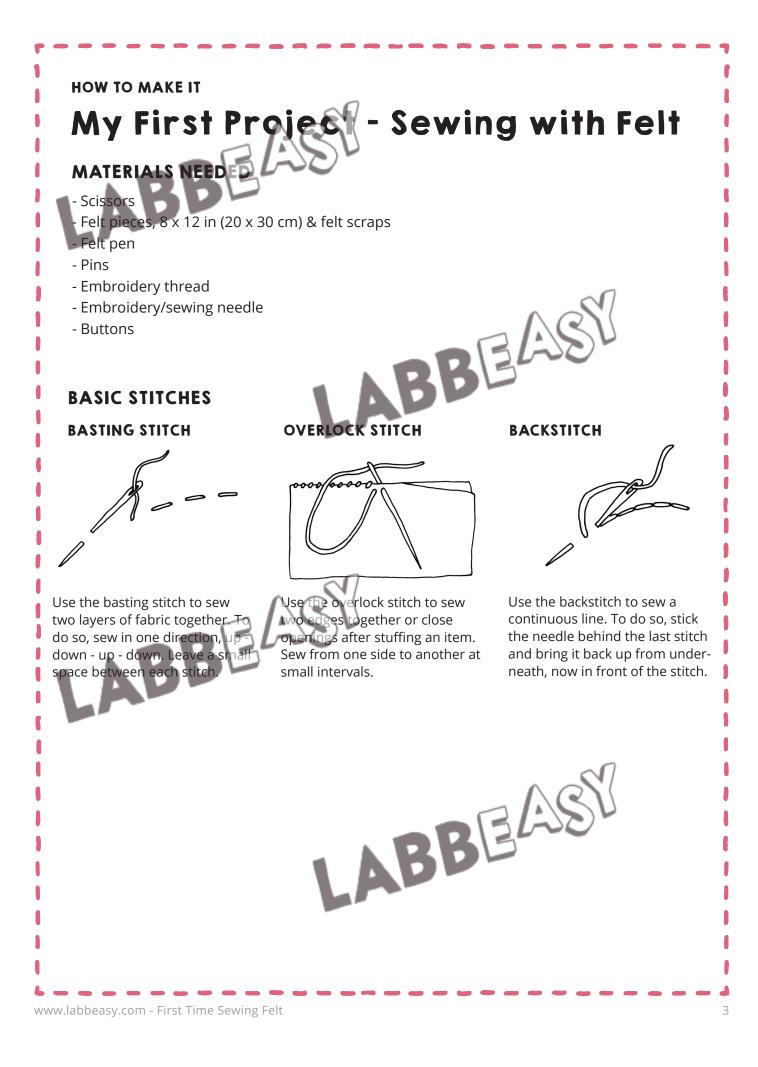

ase use Acrobat Reader to print and make sure at the settings 'Actual size' and 'Auto portrait/ landscape' are selected.

## **SAVE PAPER & TONER**

Only print out the pages you need.

## **COPYRIGHT & LICENSE**

This material is protected by copyright. Labbé holds exclusive rights. © Labbé Publishing

This PDF file may only be used by the original purchaser and is intended for personal use and teaching. Distribution of the PDF file to school staff or to parents and students is not permitted. It is also not permitted to make it available on the internet or to place it on a school server. It is prohibited to use the PDF file, printouts of the PDF file, and objects created from it for commercial purposes. For more information, visit www.labbeasy.com

EA