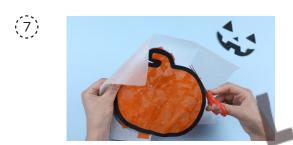

(2)

(6)

You can also print the templates on white paper and paint or color the silhouettes black with watercolors or markers. Cut out the pieces.

Cut a piece of tracing paper to roughly the size of the shape and glue the outline on.

Cut or tear tissue paper into small pieces.

Glue the pieces onto the tracing paper.

Glue the second outline you cut out exactly on top of the first one.

Cut off the excess tracing paper.

If they're included in your template, cut out the eyes, nose and mouth and glue them on... WOW!