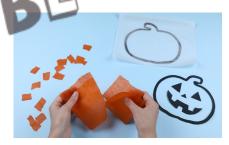

Cut or tear tissue paper into small pieces.

Glue the pieces onto the tracing paper.

Glue the second outline you cut out exactly on top of the first one.

Cut off the excess tracing paper.

If they're included in your template, cut out the eyes, nose and mouth and glue them on... WOW!