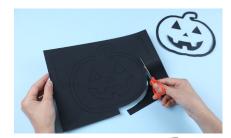

#### **HOW TO MAKE IT**

Sun Catcher - Large

Print out two copies of your chosen template of the large sun catchers (pages 7-14) on heavy printing paper. The black lines are still easy to see on black paper.

(2)

(6)

You can also print the templates on white paper and paint or color the silhouettes black with watercolors or markers. Cut out the pieces.

Cut a piece of tracing paper to roughly the size of the shape and glue the outline on.