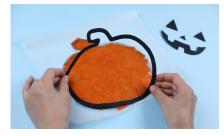

(2)

(6)

You can also print the templates on white paper and paint or color the silhouettes black with watercolors or markers. Cut out the pieces.

Cut a piece of tracing paper to roughly the size of the shape and glue the outline on.

Cut or tear tissue paper into small pieces.

Glue the pieces onto the tracing paper.

Glue the second outline you cut out exactly on top of the first one.

Cut off the excess tracing paper.

If they're included in your template, cut out the eyes, nose and mouth and glue them on... WOW!