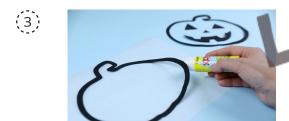

(2)

(6)

You can also print the templates on white paper and paint or color the silhouettes black with watercolors or markers. Cut out the pieces.

Cut a piece of tracing paper to roughly the size of the shape and glue the outline on.