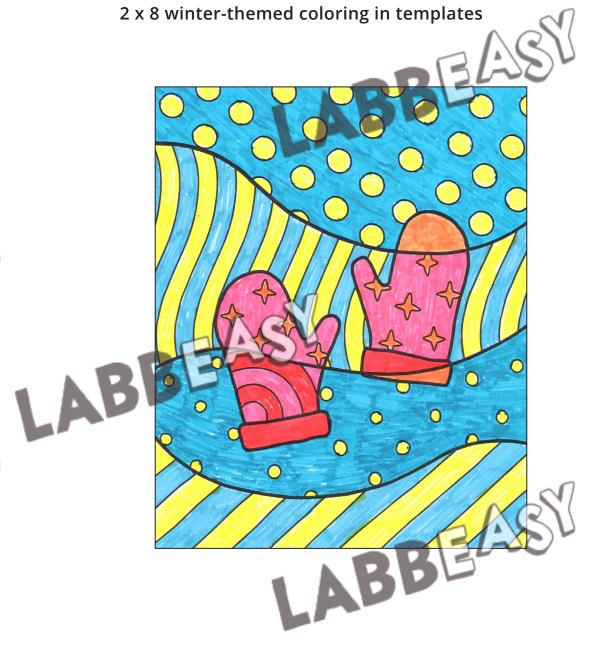

## **Pop Art - Winter**

Pop art templates ..... Pop art templates, patterned .....

ase use Acrobat Reader to print and ke sure that the settings 'Actual size' and 'Auto portrait/landscape' are selected.

#### **OVERVIEW**