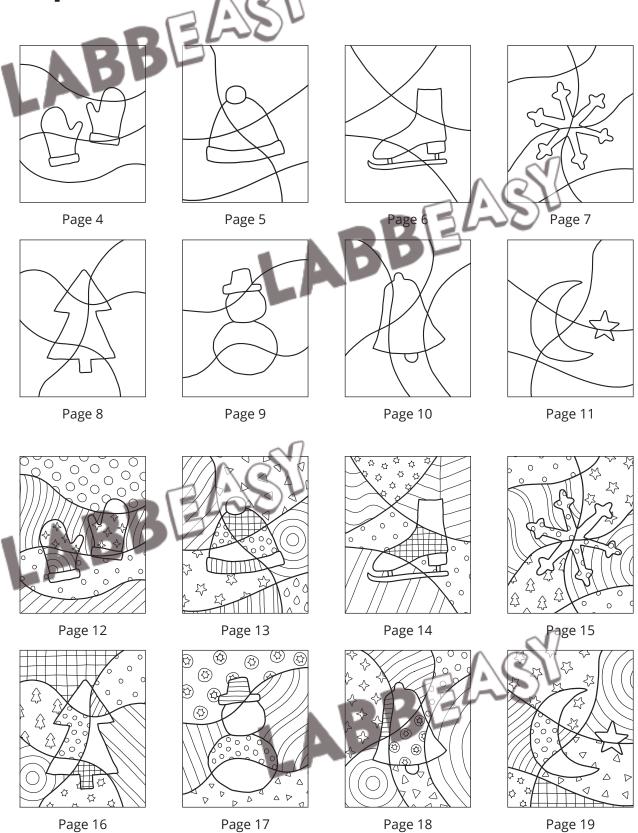

## **Pop Art - Winter**

Pop art templates ..... Pop art templates, patterned .....

ase use Acrobat Reader to print and ke sure that the settings 'Actual size' and 'Auto portrait/landscape' are selected.

#### **OVERVIEW**