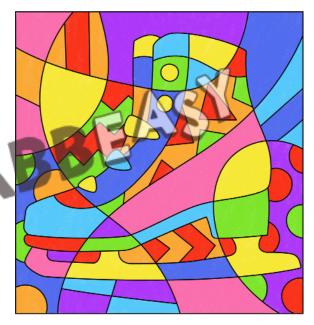

## **Addition - Snowman**

Solve the sums and color in each field with the color that matches the solution.

 $\Gamma_{i}$ 

| Color Bed Blue Vellow Pink Green Light Orange Purpl |        |      | 6    | いこ     |        |        |               |        |        |
|-----------------------------------------------------|--------|------|------|--------|--------|--------|---------------|--------|--------|
|                                                     | Answer | 5, 6 | 7,8  | 9, 10  | 11, 12 | 13, 14 | 15, 16        | 17, 18 | 19, 20 |
|                                                     | Color  | Red  | Blue | Yellow | Pink   | Green  | Light<br>blue | Orange | Purple |