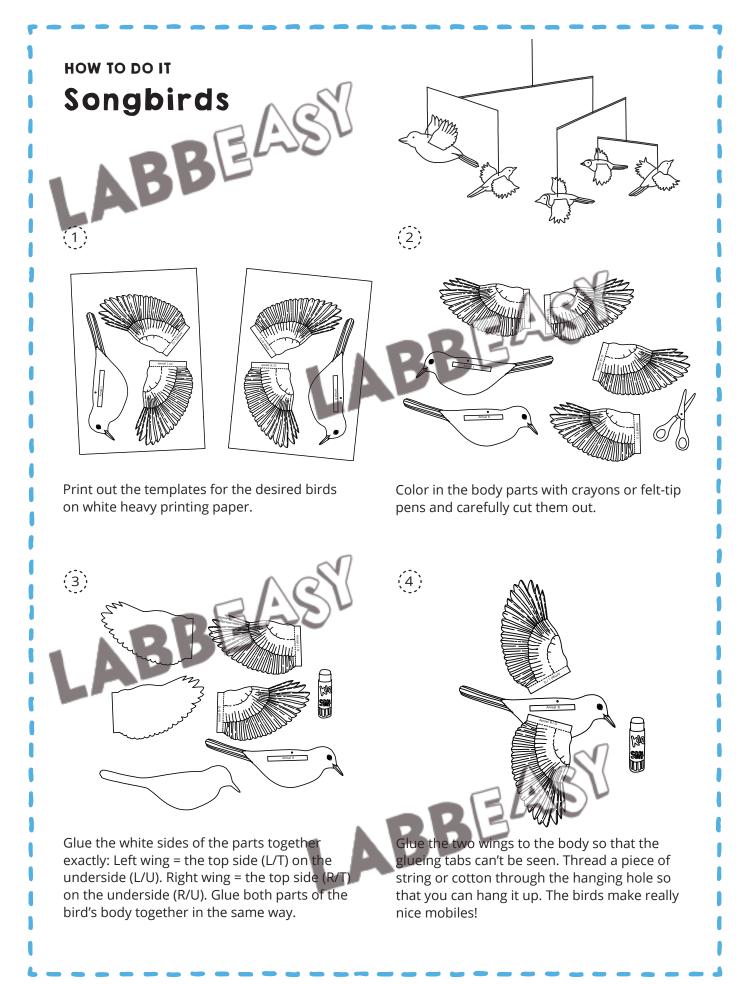

use Acrobat Reader to print and ke sure that the settings 'Actual size' and 'Auto portrait/landscape' are selected.

## SAVE PAPER & TONER

Only print out the pages you need.

## **COPYRIGHT & LICENCE**

BEAS This material is protected by copyright. Labbé holds exclusive rights. © Labbé Publishing This PDF file may only be used by the original purchaser and is intended for personal use and teaching. Distribution of the PDF file to school staff or to parents and students is not permitted. It is also not permitted to make it available on the internet or to place it on a school server. It is prohibited to use the PDF file, printouts of the PDF file, and objects created from it for commercial purposes. For more information, visit www.labbeasy.com