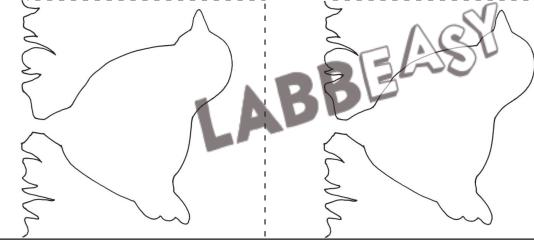

### Paper Chains - Easter

Print out your chosen paper chain template and cut out the frame along the solid line.

Fold the paper once down the middle along the dotted line. Then fold both sides again along the dotted lines, creating an accordion fold and so that you can see the shape on top.

Use a stapler to staple the layers together so they don't move as you cut out the shape. Be careful not to staple too close to the shape.

Now you can cut out the shape along the gray line. Try to cut along the line as accurately as possible and be sure not to cut through the fold on the edge of the page.

Once the shape is cut out, carefully unfold it. You can then glue several of these together to form a long paper chain.

LABBEAST

LABBEAST

LABBEAST