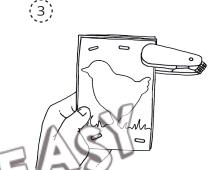

Use a stapler to staple the layers together so they don't move as you cut out the shape. Be careful not to staple too close to the shape.

Now you can cut out the shape along the gray line. Try to cut along the line as accurately as possible and be sure not to cut through the fold on the edge of the page.

Once the shape is cut out, carefully unfold it. You can then glue several of these together to form a long paper chain.

LABBEAST

LABBEAST

LABBEAST