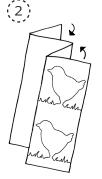

### Paper Chains - Easter

Print out your chosen paper chain template and cut out the frame along the solid line.

Fold the paper once down the middle along the dotted line. Then fold both sides again along the dotted lines, creating an accordion fold and so that you can see the shape on top.

Use a stapler to staple the layers together so they don't move as you cut out the shape. Be careful not to staple too close to the shape.

Now you can cut out the shape along the gray line. Try to cut along the line as accurately as possible and be sure not to cut through the fold on the edge of the page.