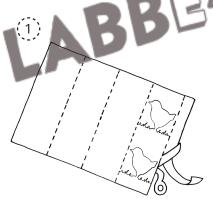

### Paper Chains - Easter

Print out your chosen paper chain template and cut out the frame along the solid line.

Fold the paper once down the middle along the dotted line. Then fold both sides again along the dotted lines, creating an accordion fold and so that you can see the shape on top.