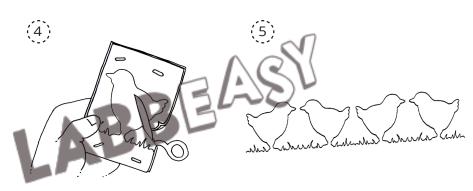

### Paper Chains - Easter

Print out your chosen paper chain template and cut out the frame along the solid line.

Fold the paper once down the middle along the dotted line. Then fold both sides again along the dotted lines, creating an accordion fold and so that you can see the shape on top.

Use a stapler to staple the layers together so they don't move as you cut out the shape. Be careful not to staple too close to the shape.

Now you can cut out the shape along the gray line. Try to cut along the line as accurately as possible and be sure not to cut through the fold on the edge of the page.

Once the shape is cut out, carefully unfold it. You can then glue several of these together to form a long paper chain.

LABBEAST

LABBEAST

LABBEAST