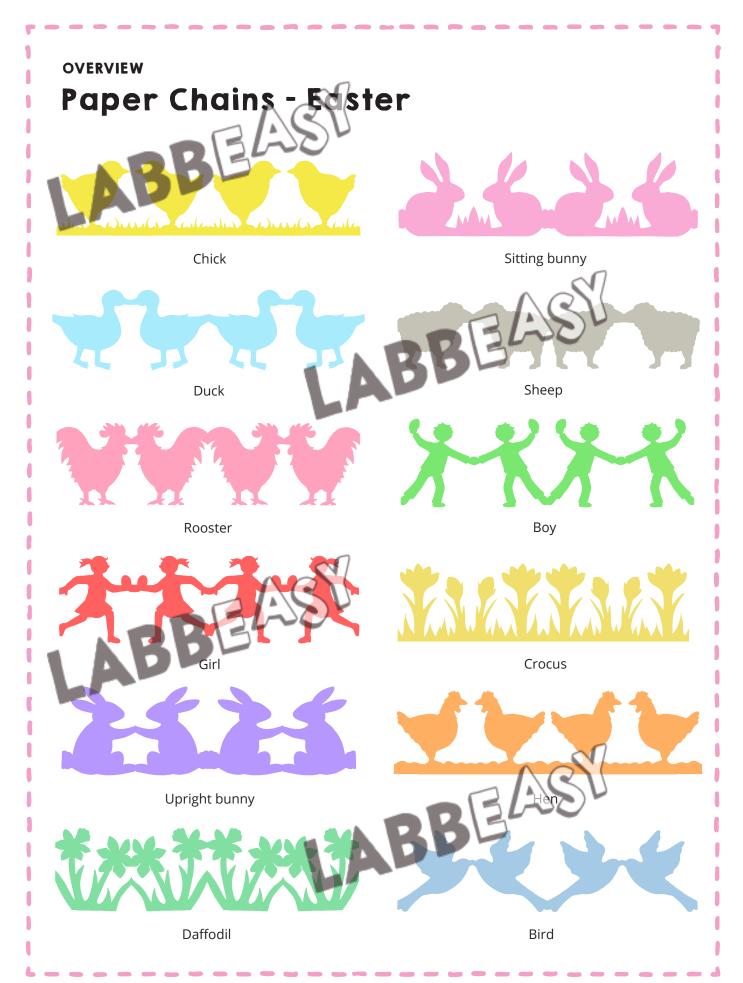

ke sure that the settings 'Actual size' an 'Auto portrait/landscape' are selected. e Acrobat Reader to print and sure that the settings 'Actual size' and

#### **SAVE PAPER & TONER**

Only print out the pages you need.

#### **COPYRIGHT & LICENCE**

EAS This material is protected by copyright. Labbé holds exclusive rights. © Labbé Publishing

This PDF file may only be used by the original purchaser and is intended for personal use and teaching. Distribution of the PDF file to school staff or to parents and students is not permitted. It is also not permitted to make it available on the internet or to place it on a school server. It is prohibited to use the PDF file, printouts of the PDF file, and objects created from it for commercial purposes. For more information, visit www.labbeasy.com



#### **HOW TO MAKE IT**

### Paper Chains - Easter



Print out your chosen paper chain template and cut out the frame along the solid line.



Fold the paper once down the middle along the dotted line. Then fold both sides again along the dotted lines, creating an accordion fold and so that you can see the shape on top.



Use a stapler to staple the layers together so they don't move as you cut out the shape. Be careful not to staple too close to the shape.



Now you can cut out the shape along the gray line. Try to cut along the line as accurately as possible and be sure not to cut through the fold on the edge of the page.

Once the shape is cut out, carefully unfold it. You can then glue several of these together to form a long paper chain.



LABBEAST

LABBEAST

LABBEAST