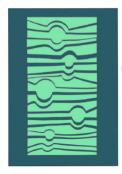

intouts of the PDF file, and objects created from it for commercial purposes. For more information, visit www.labbeasy.com

OVERVIEW

## **Split Pictures**



OVERVIEW

## **Split Pictures**























### HOW TO DO IT

## Split Pictures



Choose a split-picture template and print it out on white or colored paper. Cut out the template and then cut out the numbered parts following the lines.



Lay down the parts you cut out in order (starting with 1 or A1) on a piece of paper, with the printed side facing down.

#### **TIP FOR SPLIT-PICTURE BEGINNERS!**



One by one, apply glue to the printed reverse of the parts and glue them on.



Starting with 1 or A1, cut out and glue on one part at a time before cutting out the next element.

### **SPLIT-PICTURE COLOR COMBINATIONS**