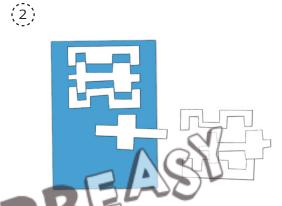

## Split Pictures

Choose a split-picture template and print it out on white or colored paper. Cut out the template and then cut out the numbered parts following the lines.

Lay down the parts you cut out in order (starting with 1 or A1) on a piece of paper, with the printed side facing down.

#### **TIP FOR SPLIT-PICTURE BEGINNERS!**

One by one, apply glue to the printed reverse of the parts and glue them on.

Starting with 1 or A1, cut out and glue on one part at a time before cutting out the next element.