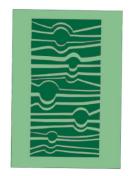

printouts of the PDF file, and objects created from it for commercial purposes. For more information, visit www.labbeasy.com

OVERVIEW

## **Split Pictures**



OVERVIEW

## **Split Pictures**























### HOW TO DO IT

## Split Pictures



Choose a split-picture template and print it out on white or colored paper. Cut out the template and then cut out the numbered parts following the lines.



Lay down the parts you cut out in order (starting with 1 or A1) on a piece of paper, with the printed side facing down.

#### **TIP FOR SPLIT-PICTURE BEGINNERS!**



One by one, apply glue to the printed reverse of the parts and glue them on.



Starting with 1 or A1, cut out and glue on one part at a time before cutting out the next element.

### **SPLIT-PICTURE COLOR COMBINATIONS**