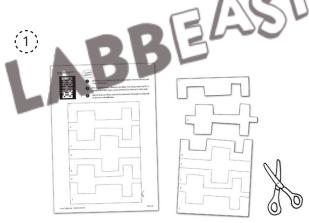

## Split Pictures

Choose a split-picture template and print it out on white or colored paper. Cut out the template and then cut out the numbered parts following the lines.

Lay down the parts you cut out in order (starting with 1 or A1) on a piece of paper, with the printed side facing down.

#### **TIP FOR SPLIT-PICTURE BEGINNERS!**

One by one, apply glue to the printed reverse of the parts and glue them on.

Starting with 1 or A1, cut out and glue on one part at a time before cutting out the next element.