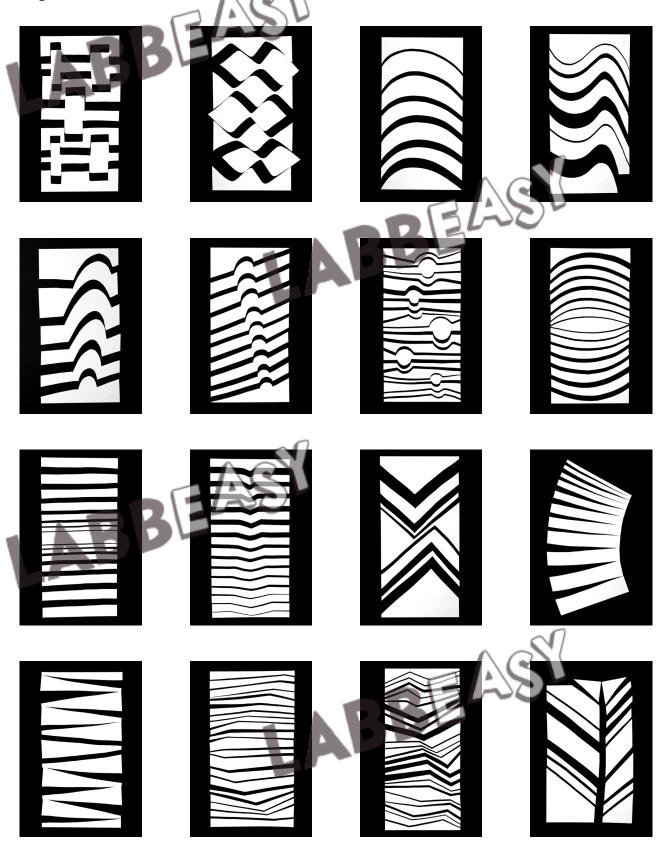

## **Split Pictures**

Overview ..... Introduction ..... Pages 6 - 32 Split-picture templates .

ase use Acrobat Reader to print and ke sure that the settings 'Actual size' and 'Auto portrait/landscape' are selected.

## Split Pictures

Choose a split-picture template and print it out on white or colored paper. Cut out the template and then cut out the numbered parts following the lines.

Lay down the parts you cut out in order (starting with 1 or A1) on a piece of paper, with the printed side facing down.