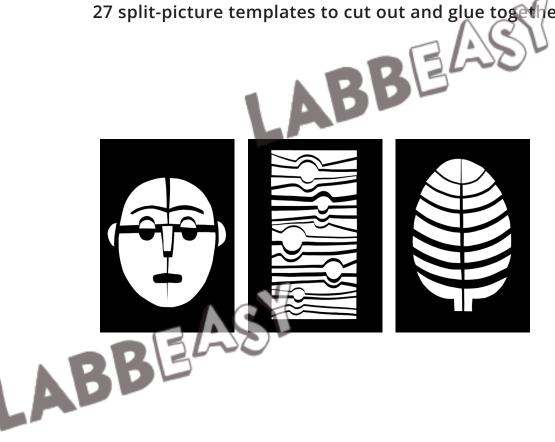

# LABBEAST **Split Pictures**

27 split-picture templates to cut out and glue together

LABBEAST

**PDF 4120-EN** 

## **Split Pictures**

Overview ..... Introduction ..... Pages 6 - 32 Split-picture templates .

ase use Acrobat Reader to print and ke sure that the settings 'Actual size' and 'Auto portrait/landscape' are selected.

## Split Pictures

Choose a split-picture template and print it out on white or colored paper. Cut out the template and then cut out the numbered parts following the lines.

Lay down the parts you cut out in order (starting with 1 or A1) on a piece of paper, with the printed side facing down.