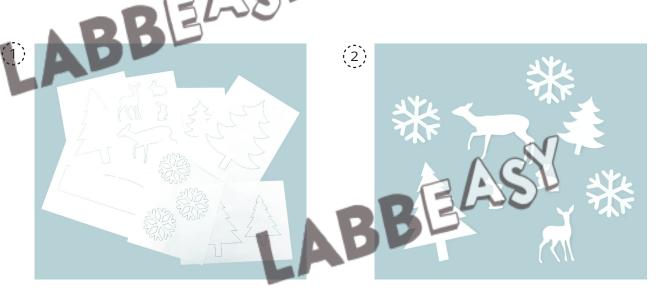

### **Snowy-Landscape Window Collage**

How to do it ..... Cut-out templates .....

ase use Acrobat Reader to print and ke sure that the settings 'Actual size' and 'Auto portrait/landscape' are selected.

### Snowy-Landscape Window Collage

Consider how big you want your window collage to be and then print out the corresponding pages.

Cut out the shapes.

Using a little bit of glue, stick the shapes in your window...