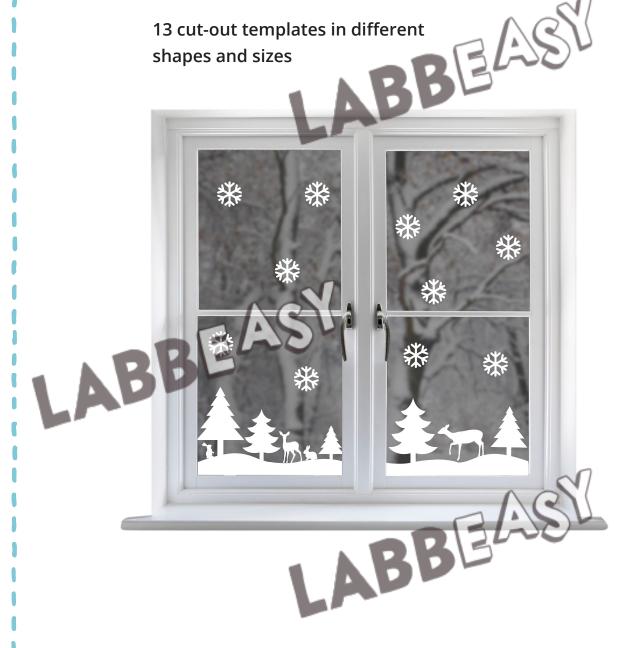

# ABBEAST **Snowy-Landscape Window Collage**

13 cut-out templates in different shapes and sizes

**PDF 4546-EN** 

### Snowy-Landscape Window Collage

Consider how big you want your window collage to be and then print out the corresponding pages.

Cut out the shapes.

Using a little bit of glue, stick the shapes in your window...

. to create your own winter wonderland!