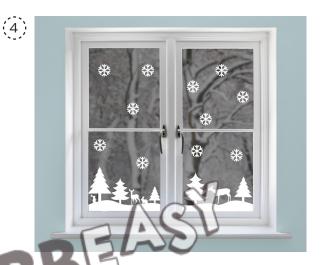

### Snowy-Landscape Window Collage

Consider how big you want your window collage to be and then print out the corresponding pages.

Cut out the shapes.

Using a little bit of glue, stick the shapes in your window...

. to create your own winter wonderland!