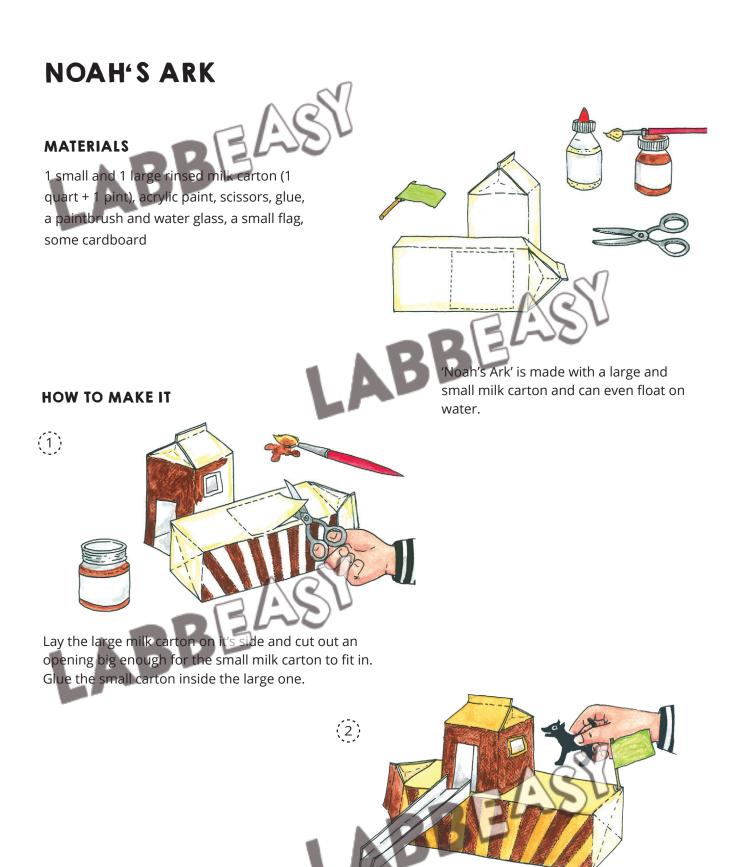

Paint all sides of Noah's Ark with acrylic paint. Fold a small ramp for the animals out of some cardboard, label the flag and attach it to the ark. Once you pull the ramp in, the journey can begin!