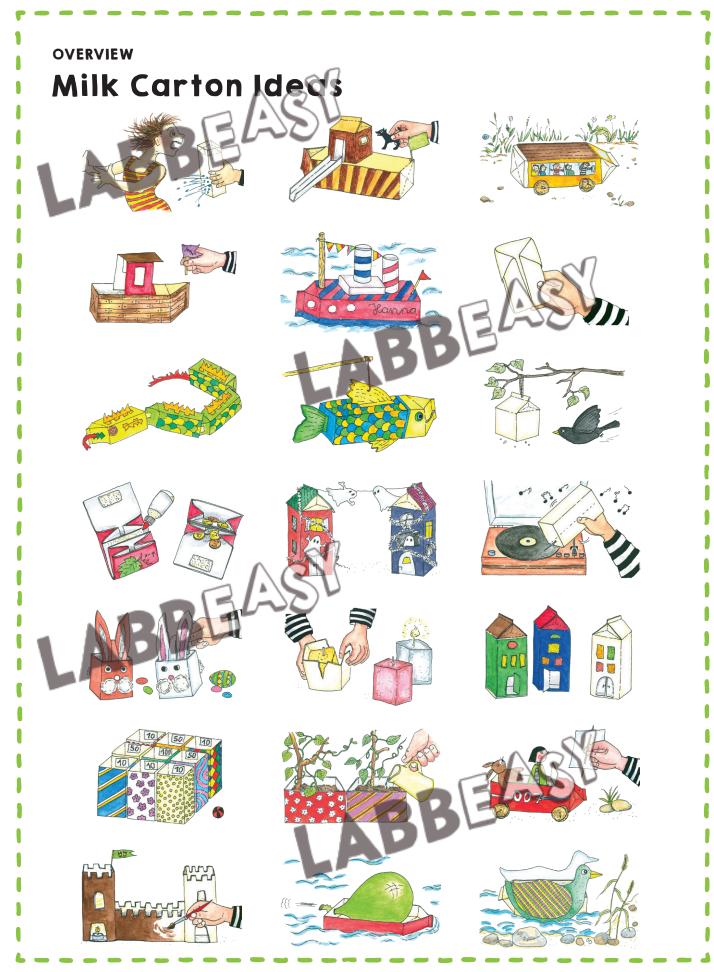

| LABBEASY |                                                                                                                                                       |              |                        |         |  |
|----------|-------------------------------------------------------------------------------------------------------------------------------------------------------|--------------|------------------------|---------|--|
|          | Craft wit                                                                                                                                             | cling<br>h M | ilk Cartons            |         |  |
|          | Overview of all ideas                                                                                                                                 | Page 3       | 12. Record Player      | Page 15 |  |
|          | 1. Shower Surprise                                                                                                                                    | Page 4       | 13. Bunny Basket       | Page 16 |  |
| i        | 2. Noah's Ark                                                                                                                                         | Page 5       | 14. Hand Poured Candle | Page 17 |  |
|          | 3. Bus                                                                                                                                                | Page 6       | 15. Little Village     | Page 18 |  |
|          | 4. Barge                                                                                                                                              | Page 7       | 16. Milk Carton Game   | Page 19 |  |
|          | 5. Steamboat                                                                                                                                          | Page 8       | 17. Planter with Beans | Page 20 |  |
|          | 6. Folded Shirt                                                                                                                                       | Page 9       | 18. Race Car           | Page 21 |  |
|          | 7. Dragon                                                                                                                                             | Page 10      | 19. Knight's Castle    | Page 22 |  |
|          | 8. Fish                                                                                                                                               | Page 11      | 20. Milk Carton Race   | Page 23 |  |
|          | 9. Bird Feeder                                                                                                                                        | Page 12      | 21. Swimming Bird      | Page 24 |  |
| l        | 10. Wallet                                                                                                                                            | Page 13      |                        | I       |  |
|          | 11. Haunted House                                                                                                                                     | Page 14      |                        |         |  |
|          | PRINT SETTINGS<br>Please use Acrobat Reader to print and make sure<br>that the settings 'Actual size' and 'Auto portrait/<br>landscape' are selected. |              |                        |         |  |