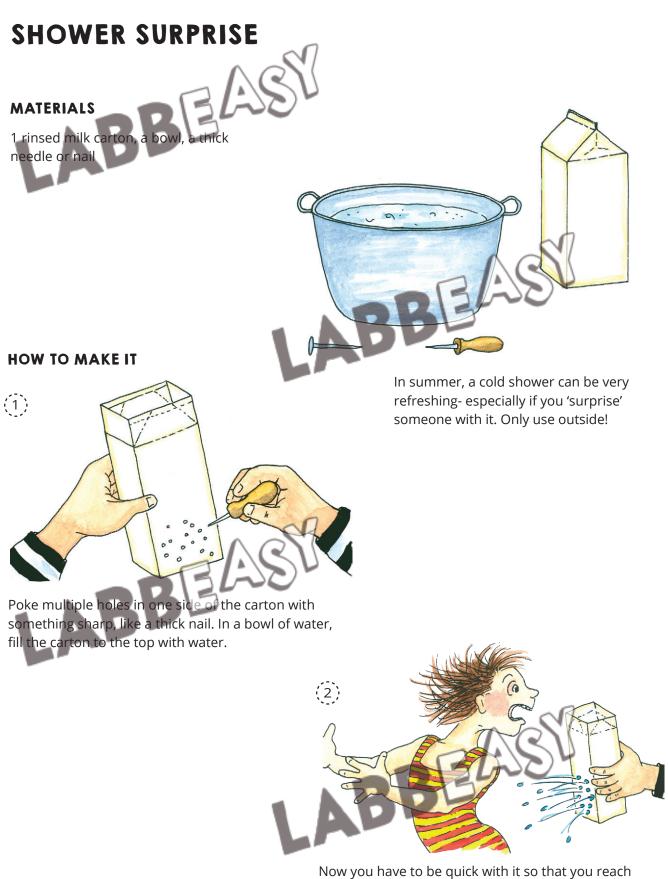

EAS

www.labbeasy.com - Creative Recycling - Craft with Milk Cartons

Now you have to be quick with it so that you reach your target in time. Be careful to keep the side with the holes away from yourself!