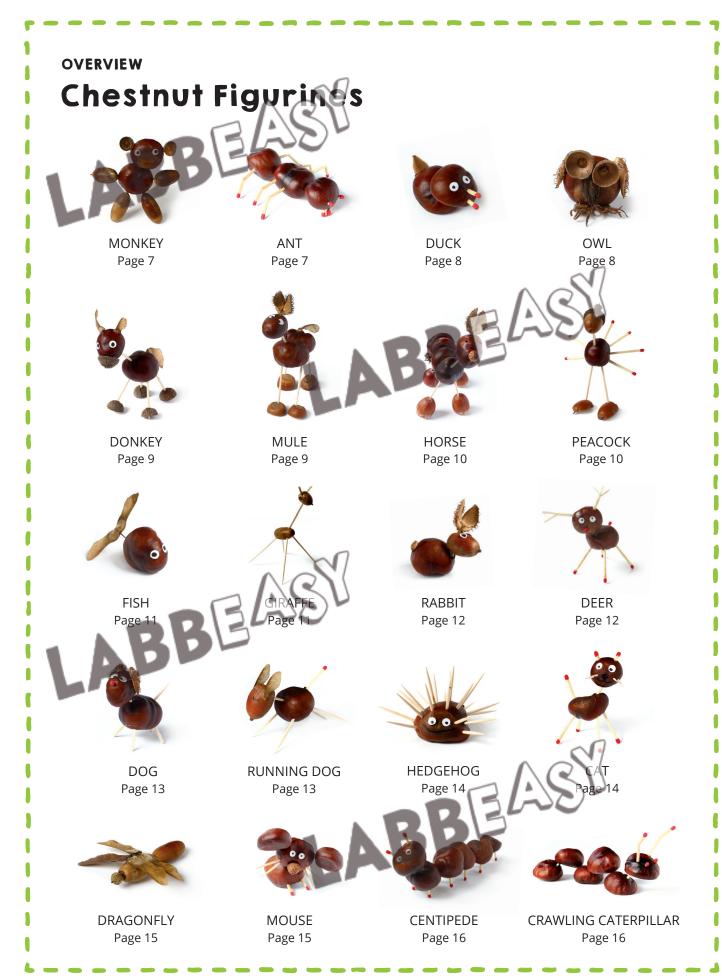

tnut Figurines**

PRINT SETTINGS

Please use Acrobat Reader to print and make sure that the settings 'Actual size' and 'Auto portrait/landscape' are selected.

#### **SAVE PAPER & TONER**

Only print out the pages you need.

### **COPYRIGHT & LICENCE**

This material is protected by copyright. Labbé holds exclusive rights. © Labbé Publishing

This PDF file may only be used by the original purchaser and is intended for personal use and teaching. Distribution of the PDF file to school staff or to parents and students is not permitted. It is also not permitted to make it available on the internet or to place it on a school server. It is prohibited to use the PDF file, printouts of the PDF file, and objects created from it for commercial purposes. For more information, visit www.labbeasy.com