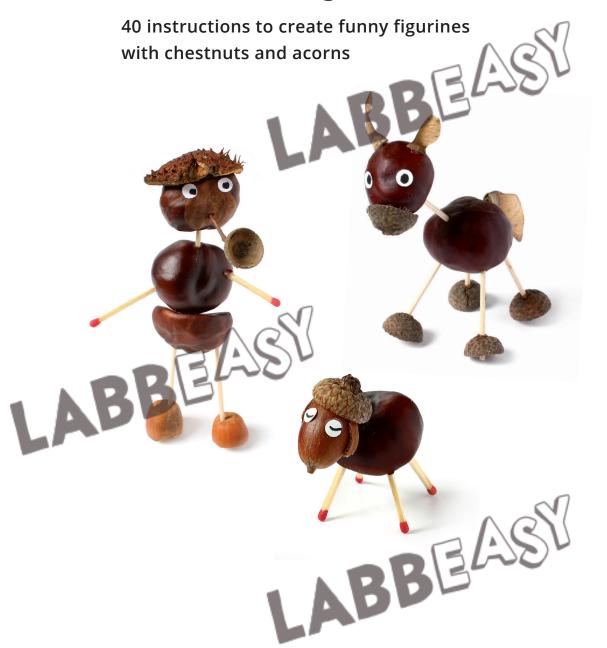

# LABBEASY

# ABBEAST

**Chestnut Figurines** 



**PDF 4125-EN** 

# LABBEASY



## **Chestnut Figurines**

PRINT SETTINGS

Please use Acrobat Reader to print and make sure that the settings 'Actual size' and 'Auto portrait/landscape' are selected.

#### **SAVE PAPER & TONER**

Only print out the pages you need.

### **COPYRIGHT & LICENCE**

This material is protected by copyright. Labbé holds exclusive rights. © Labbé Publishing

This PDF file may only be used by the original purchaser and is intended for personal use and teaching. Distribution of the PDF file to school staff or to parents and students is not permitted. It is also not permitted to make it available on the internet or to place it on a school server. It is prohibited to use the PDF file, printouts of the PDF file, and objects created from it for commercial purposes. For