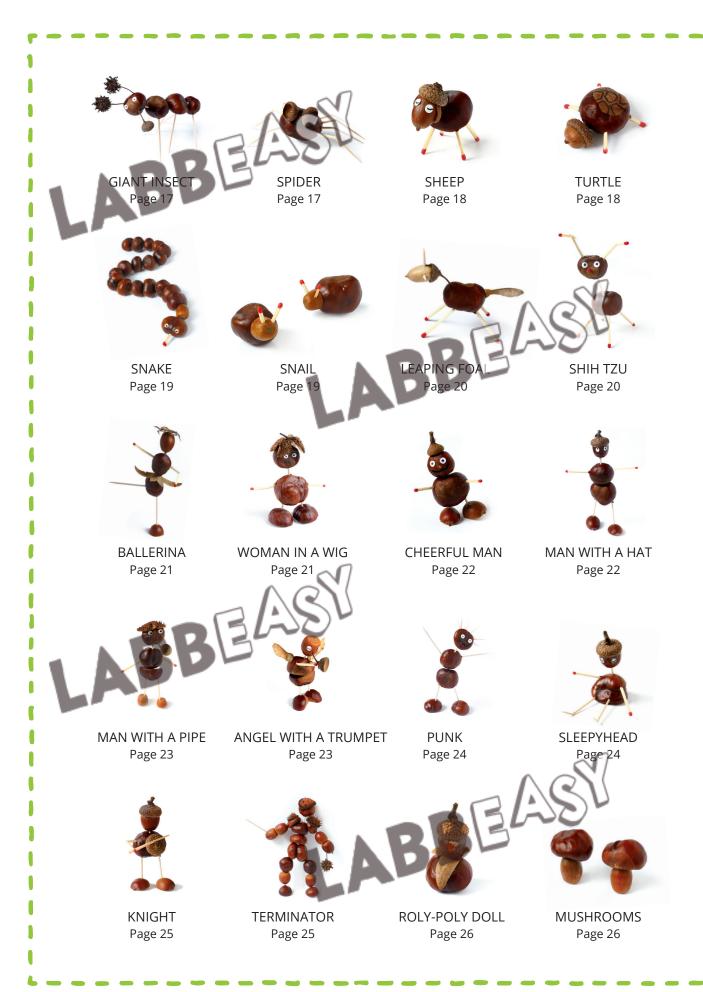

ut Figurines**

PRINT SETTINGS

Please use Acrobat Reader to print and make sure that the settings 'Actual size' and 'Auto portrait/landscape' are selected.

#### **SAVE PAPER & TONER**

Only print out the pages you need.

### **COPYRIGHT & LICENCE**

This material is protected by copyright. Labbé holds exclusive rights. © Labbé Publishing

This PDF file may only be used by the original purchaser and is intended for personal use and teaching. Distribution of the PDF file to school staff or to parents and students is not permitted. It is also not permitted to make it available on the internet or to place it on a school server. It is prohibited to use the PDF file, printouts of the PDF file, and objects created from it for commercial purposes. For more information, visit www.labbeasy.com