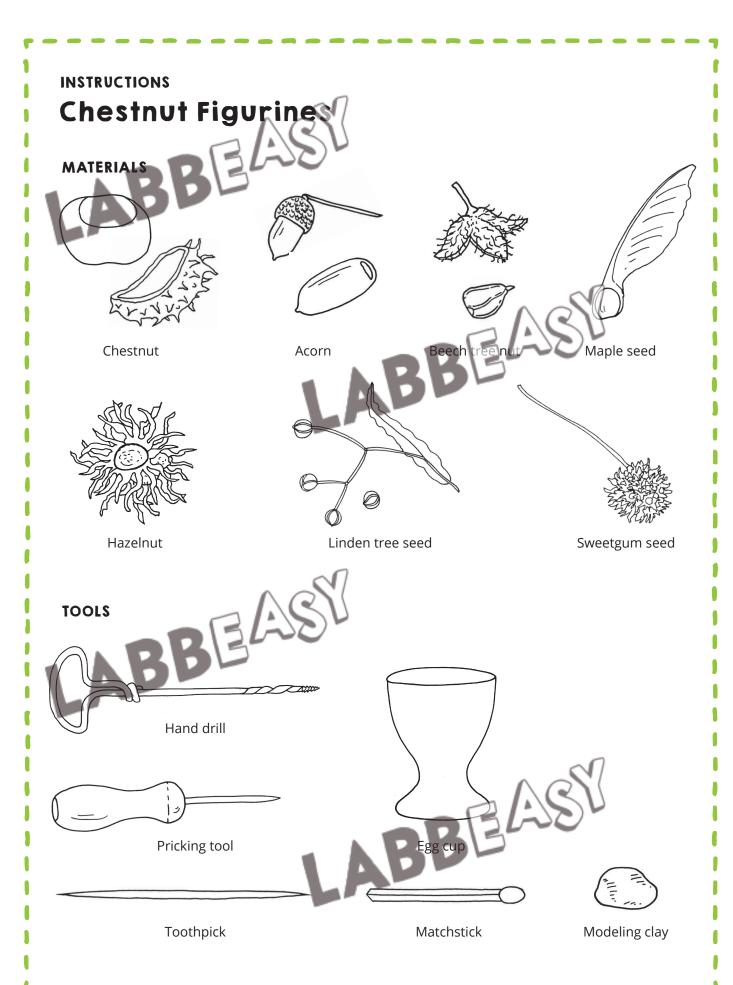

Figurines**

PRINT SETTINGS

Please use Acrobat Reader to print and make sure that the settings 'Actual size' and 'Auto portrait/landscape' are selected.

#### **SAVE PAPER & TONER**

Only print out the pages you need.

### **COPYRIGHT & LICENCE**

This material is protected by copyright. Labbé holds exclusive rights. © Labbé Publishing

This PDF file may only be used by the original purchaser and is intended for personal use and teaching. Distribution of the PDF file to school staff or to parents and students is not permitted. It is also not permitted to make it available on the internet or to place it on a school server. It is prohibited to use the PDF file, printouts of the PDF file, and objects created from it for commercial purposes. For more information, visit www.labbeasy.com