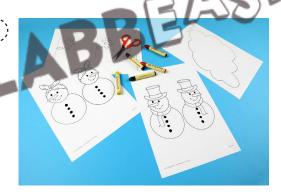

## Snowman Mobile

Decide what templates you would like to use for your mobile: the snowman, snowwoman, or both and whether the snowflakes will be cotton, paper, or both.

(2)

Print out your chosen templates. Color the front and back of the cloud and cut them out.