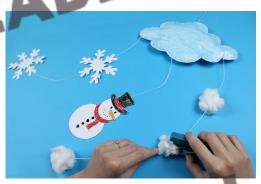

Staple the front and back of the cloud together along the edges. Leave a gap for stuffing.

Fill the cloud with crumpled scrap paper or newspaper and staple the gap closed.

Glue the front and back of the snowman, snowwoman and snowflakes together, securing the mobile string between the two pieces. Staple the cotton snowflakes to the mobile string.

Tie the strings of the snowman, snowwoman and snowflakes to the cloud and hang up your finished mobile... WOW!