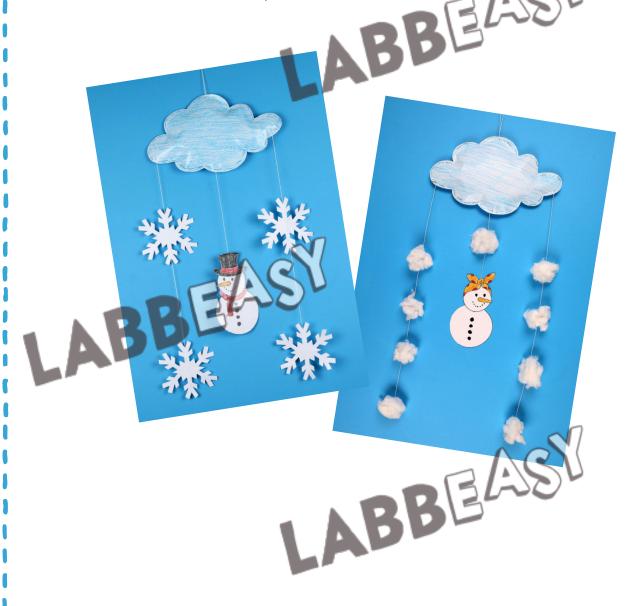

## Snowman Mobile

Decide what templates you would like to use for your mobile: the snowman, snowwoman, or both and whether the snowflakes will be cotton, paper, or both.

(2)

Print out your chosen templates. Color the front and back of the cloud and cut them out.

Staple the front and back of the cloud together along the edges. Leave a gap for stuffing.

Fill the cloud with crumpled scrap paper or newspaper and staple the gap closed.

Glue the front and back of the snowman, snowwoman and snowflakes together, securing the mobile string between the two pieces. Staple the cotton snowflakes to the mobile string.

Tie the strings of the snowman, snowwoman and snowflakes to the cloud and hang up your finished mobile... WOW!