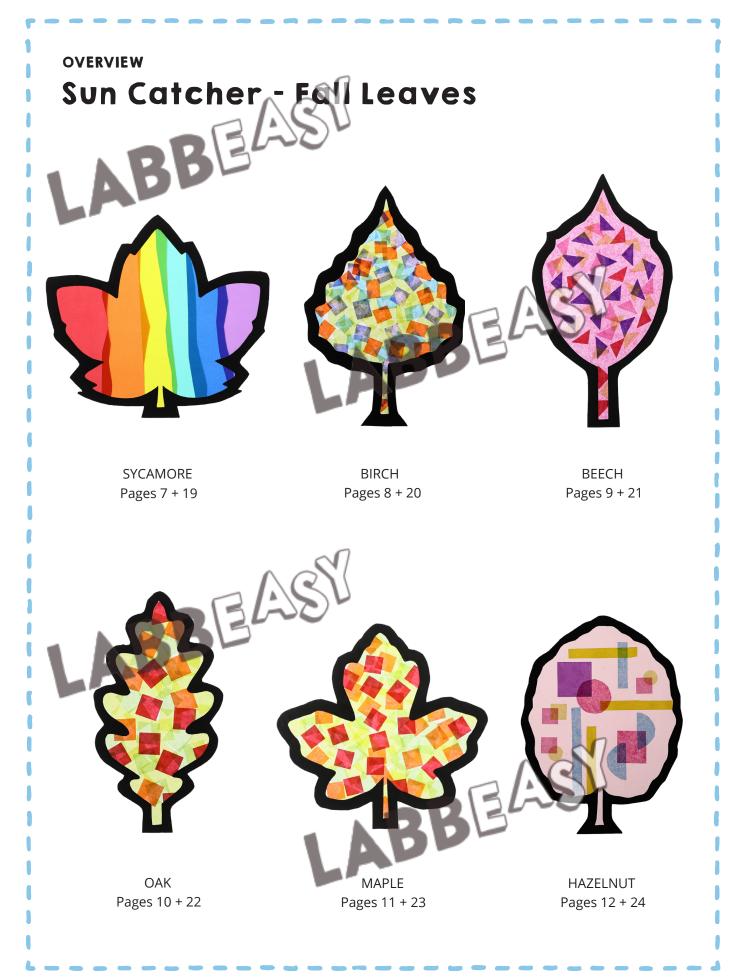

## HOW TO DO IT Sun Catcher - Larce

Print out the desired templates for large sun catchers, each twice on heavy printing paper. The deep black lines are easy to see on the black paper. You can also use different colored paper.



Cut out the motifs along the outlines through both layers of card.



Unfold both motifs.

(3)



Fold both sheets of card in half along the middle lines.

Cut out the center parts along the inner contour lines.



Stick torn or cut tissue paper onto the printed side of one frame until the inner area is covered.



Cut off the tissue paper that's sticking out from the outer edges and hang the sun catcher in the window.