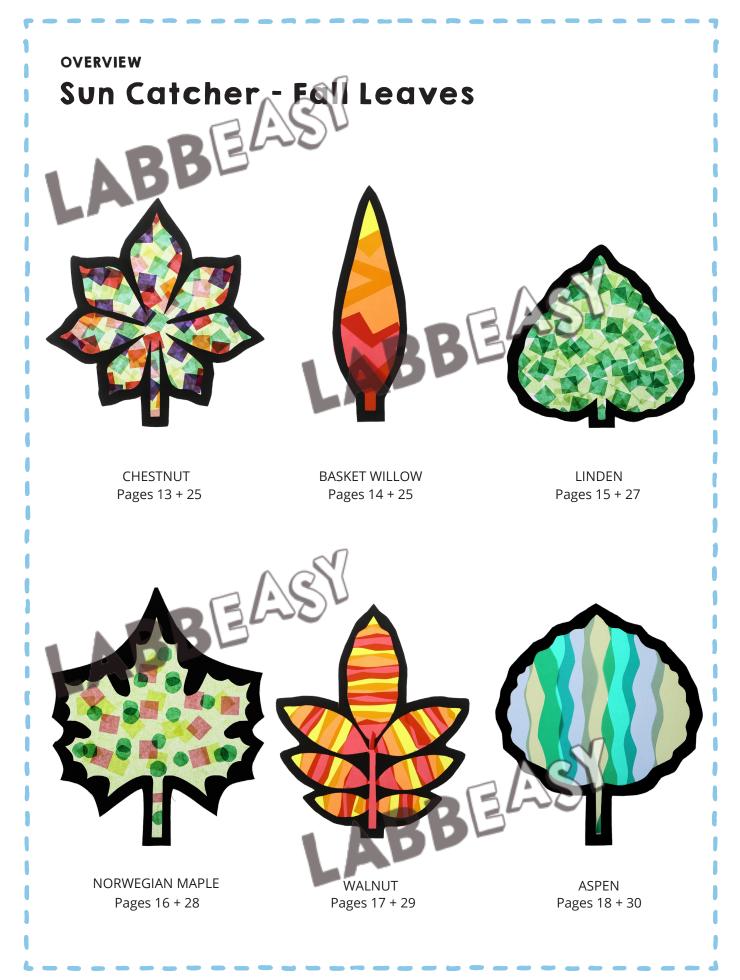

## HOW TO DO IT Sun Catcher - Larce

Print out the desired templates for large sun catchers, each twice on heavy printing paper. The deep black lines are easy to see on the black paper. You can also use different colored paper.



Cut out the motifs along the outlines through both layers of card.



Unfold both motifs.

(3)



Fold both sheets of card in half along the middle lines.

Cut out the center parts along the inner contour lines.



Stick torn or cut tissue paper onto the printed side of one frame until the inner area is covered.



Cut off the tissue paper that's sticking out from the outer edges and hang the sun catcher in the window.