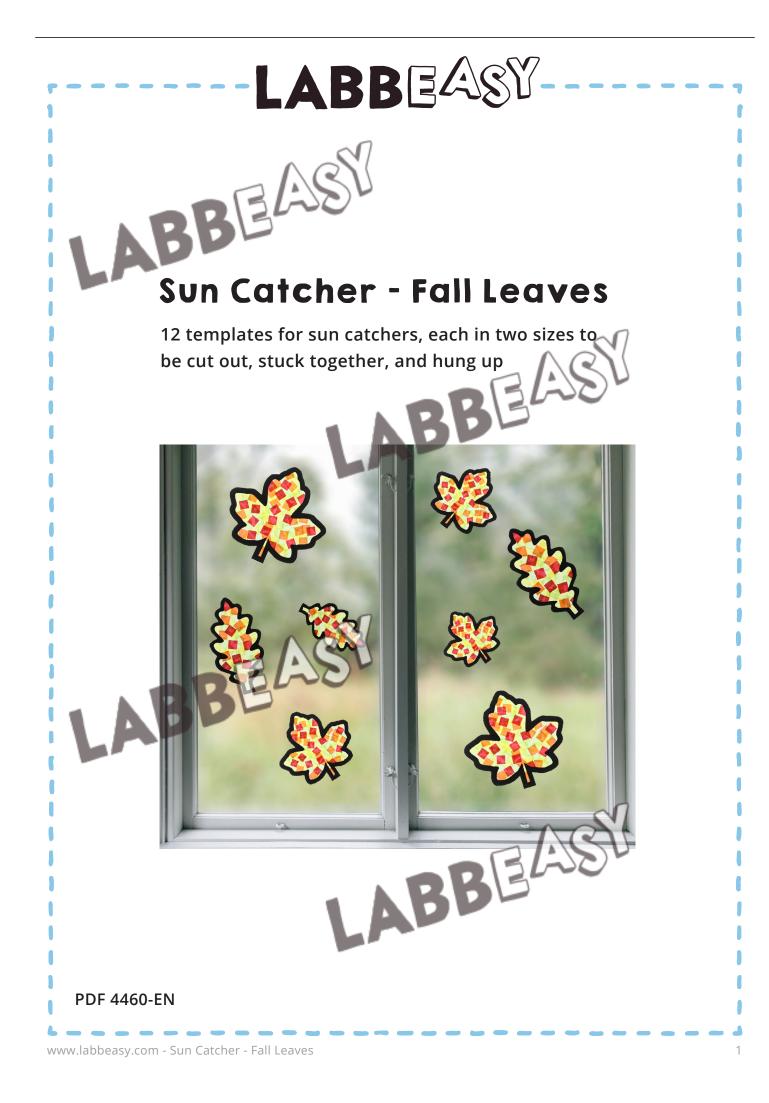

## HOW TO DO IT Sun Catcher - Larce

Print out the desired templates for large sun catchers, each twice on heavy printing paper. The deep black lines are easy to see on the black paper. You can also use different colored paper.



Cut out the motifs along the outlines through both layers of card.



Unfold both motifs.

(3)



Fold both sheets of card in half along the middle lines.

Cut out the center parts along the inner contour lines.



Stick torn or cut tissue paper onto the printed side of one frame until the inner area is covered.



Cut off the tissue paper that's sticking out from the outer edges and hang the sun catcher in the window.