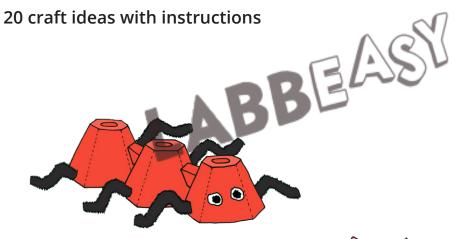

#### **ANT**

#### **MATERIALS**

3 connected egg carton cups 3 pipe cleaners, a pencil, acrylic paint or watercolors, a paintbrush and water glass

#### **HOW TO MAKE IT**

Cut out 3 connected egg carton cups. Using the tip of the scissors, carefully poke a hole in the bottom left and bottom right of each cup.

Paint the ant with watercolors or acrylic paint. Pull the 3 pipe cleaners through the holes and shape them into legs.