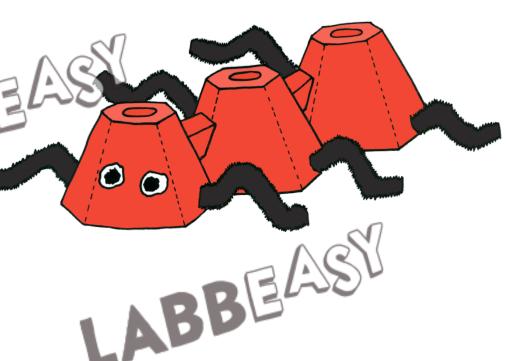

#### **ANT**

#### **MATERIALS**

3 connected egg carton cups 3 pipe cleaners, a pencil, acrylic paint or watercolors, a paintbrush and water glass

#### **HOW TO MAKE IT**

Cut out 3 connected egg carton cups. Using the tip of the scissors, carefully poke a hole in the bottom left and bottom right of each cup.

Paint the ant with watercolors or acrylic paint. Pull the 3 pipe cleaners through the holes and shape them into legs.