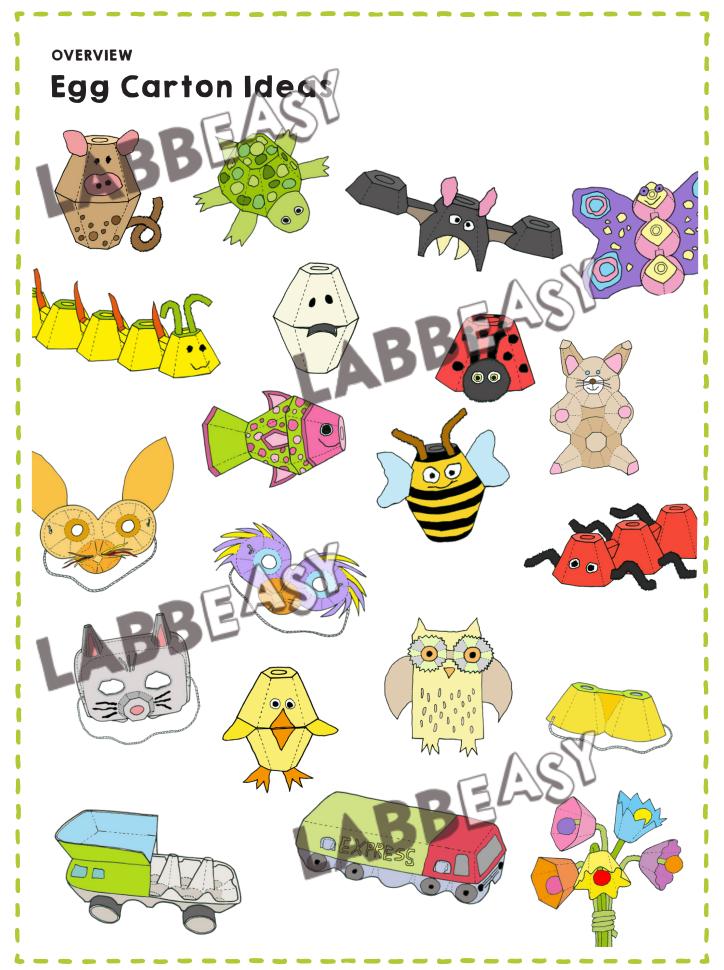

## Craft with Egg Cartons

| Ove  | rview of all ideas | Page 3  | 11. Caterpillar     |         |
|------|--------------------|---------|---------------------|---------|
| 1. A | nt                 | Page 4  | 12. Bunny           | Page 15 |
| 2. F | ish                | Page 5  | 13. Halloween       | Page 16 |
| 3. E | Bee                | Page 6  | 14. Dump Truck,     | Page 17 |
| 4. F | Pig                | Page 7  | 15. Truck           | Page 18 |
| 5. 0 | Chick              | Page 8  | 16. Flowers         | Page 19 |
| 6. E | Butterfly          | Page 9  | 17. Bird Mask       | Page 20 |
| 7. L | adybug             | Page 10 | 18. Cat Mask        | Page 21 |
| 8. B | at                 | Page 11 | 19. Goggles         | Page 22 |
| 9. T | urtle              | Page 12 | 20. Desert Fox Mask | Page 23 |
| 10.  | Owl                | Page 13 |                     |         |