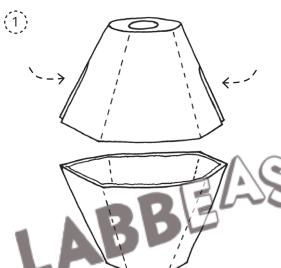

## BEE

#### **MATERIALS**

2 individual egg carton cup cardboard, glue, 1 pipe cleaner, watercolors or acrylic paint, a paintbrush and water glass, scissors

#### **HOW TO MAKE IT**

Cut the top egg carton cup halfway up both sides. Draw two wings on some cardboard, cut them out and slide them into the slits.

Poke two holes for the antennae and pull the pipe cleaner through them. Glue both cups on top of each other and paint the bee.