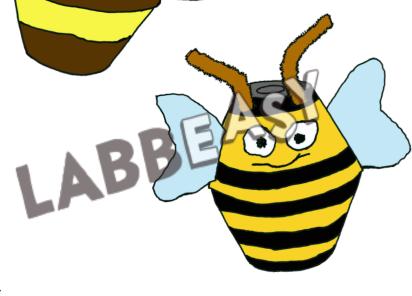

## BEE

#### **MATERIALS**

2 individual egg carton cup cardboard, glue, 1 pipe cleaner, watercolors or acrylic paint, a paintbrush and water glass, scissors

#### **HOW TO MAKE IT**

Cut the top egg carton cup halfway up both sides. Draw two wings on some cardboard, cut them out and slide them into the slits.

Poke two holes for the antennae and pull the pipe cleaner through them. Glue both cups on top of each other and paint the bee.