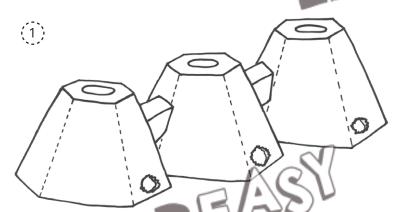

#### **ANT**

#### **MATERIALS**

3 connected egg carton cups 3 pipe cleaners, a pencil, acrylic paint or watercolors, a paintbrush and water glass

#### **HOW TO MAKE IT**

Cut out 3 connected egg carton cups. Using the tip of the scissors, carefully poke a hole in the bottom left and bottom right of each cup.

Paint the ant with watercolors or acrylic paint. Pull the 3 pipe cleaners through the holes and shape them into legs.