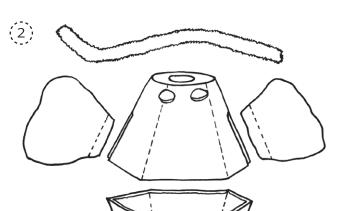

#### **MATERIALS**

2 individual egg carton cup cardboard, glue, 1 pipe cleaner, watercolors or acrylic paint, a paintbrush and water glass, scissors

#### **HOW TO MAKE IT**

Cut the top egg carton cup halfway up both sides. Draw two wings on some cardboard, cut them out and slide them into the slits.

Poke two holes for the antennae and pull the pipe cleaner through them. Glue both cups on top of each other and paint the bee.