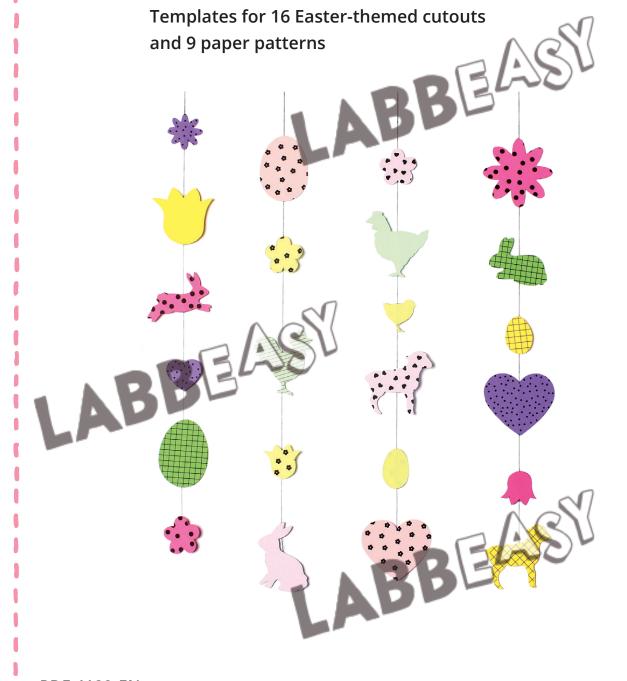

## **Hanging Easter Cutouts**

| Instructions                    | Page 3        |
|---------------------------------|---------------|
| Easter cutouts overview         | Page 4        |
| Paper patterns overview         | Page 5        |
| All Easter cutouts on one sheet | Page 6        |
| Easter cutouts                  | Pages 7 - 22  |
| Patterns                        | Pages 23 - 31 |

LARGE EGG Page 7

SMALL EGG Page 8

LARGE HEART Page 9

EART Page 10

LARGE BUNNY Page 11 SMALL BUNNY 1 Page 12

LAMB Page 13

SMALL BUNNY 2 Page 14

LARGE FLOWER 1 Page 15 SMALL FLOWER 1 Page 16 LARGE TULIP Page 17

SMALL TULIP Page 18

ROOSTER Page 19

CHICK Page 20

HEN Page 21

SMALL FLOWER 2 Page 22