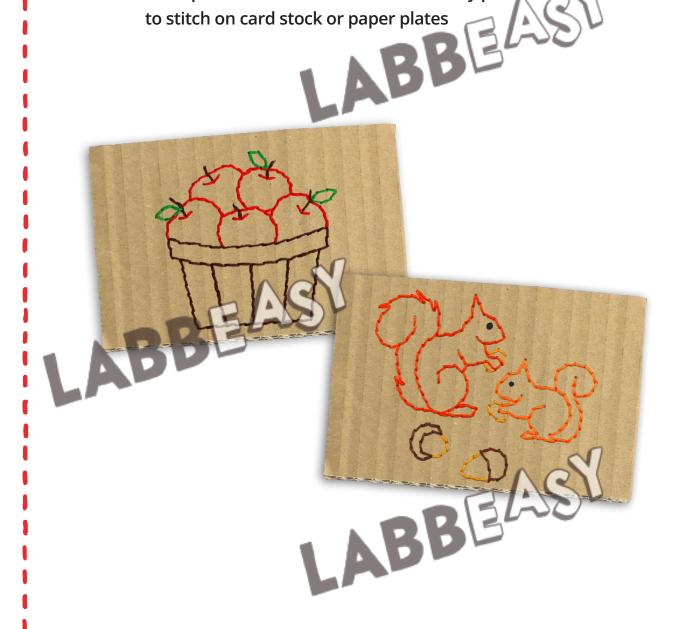

## BEAST Embroidery Patterns -Fall

8 templates in 2 sizes each of embroidery patterns to stitch on card stock or paper plates

PDF 4625-EN