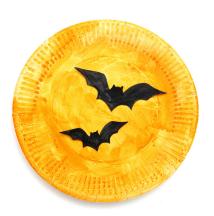

### Paper Plate SilhQuettes - Halloween

Print out the blank or black Halloween-themed silhouettes on printing paper. Paint the white silhouettes with watercolors or color them with felt-tip pens or markers and let them dry.

Paint a paper plate with watercolors and let it completely dry. Alternatively, you can draw a circle on construction paper and cut it out.

Neatly cut out the silhouettes...

... and glue them onto the paper plate.