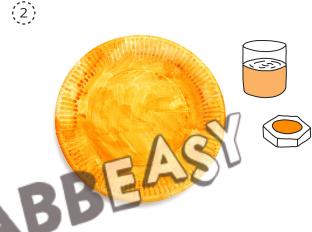

Paint a paper plate with watercolors and let it completely dry. Alternatively, you can draw a circle on construction paper and cut it out.

Neatly cut out the silhouettes...

... and glue them onto the paper plate.