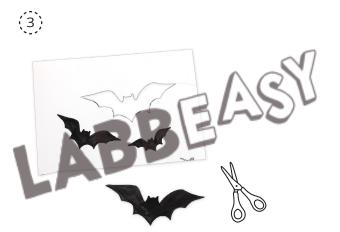

### Paper Plate SilhQuettes - Halloween

Print out the blank or black Halloween-themed silhouettes on printing paper. Paint the white silhouettes with watercolors or color them with felt-tip pens or markers and let them dry.

Paint a paper plate with watercolors and let it completely dry. Alternatively, you can draw a circle on construction paper and cut it out.

Neatly cut out the silhouettes...

... and glue them onto the paper plate.