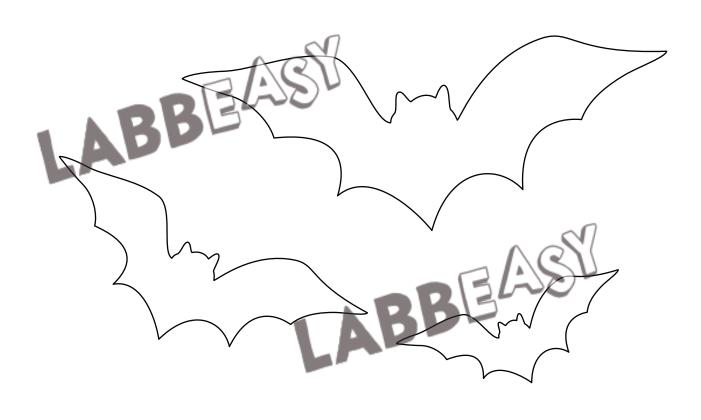

### Paper Plate SilhQuettes - Halloween

Print out the blank or black Halloween-themed silhouettes on printing paper. Paint the white silhouettes with watercolors or color them with felt-tip pens or markers and let them dry.

Paint a paper plate with watercolors and let it completely dry. Alternatively, you can draw a circle on construction paper and cut it out.

Neatly cut out the silhouettes...

... and glue them onto the paper plate.