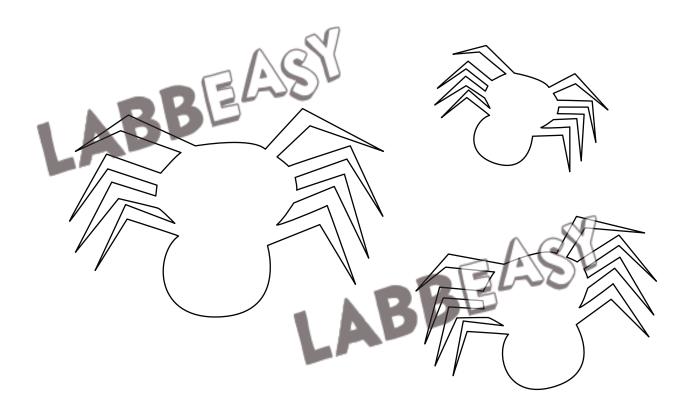

### Paper Plate SilhQuettes - Halloween

Print out the blank or black Halloween-themed silhouettes on printing paper. Paint the white silhouettes with watercolors or color them with felt-tip pens or markers and let them dry.

Paint a paper plate with watercolors and let it completely dry. Alternatively, you can draw a circle on construction paper and cut it out.

Neatly cut out the silhouettes...

... and glue them onto the paper plate.