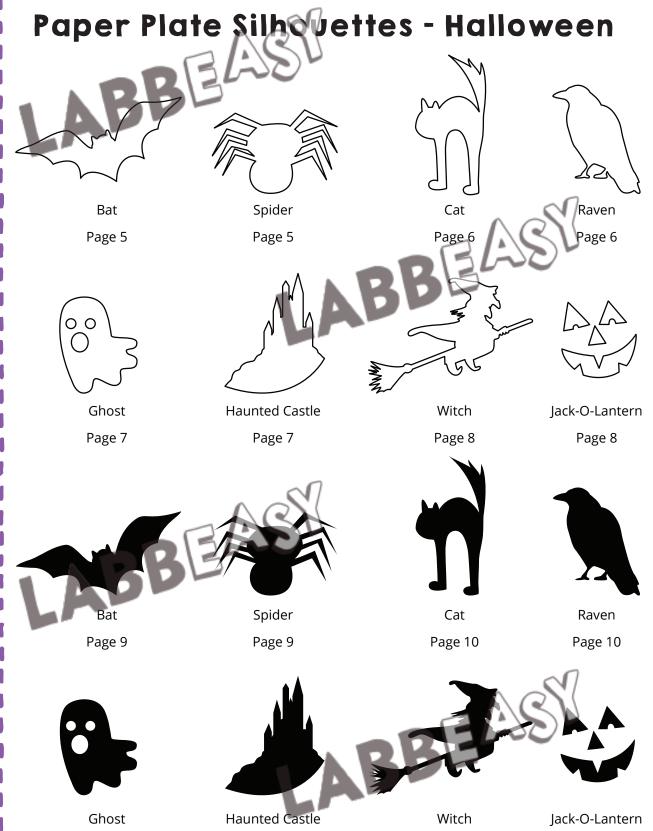

#### **OVERVIEW**

Page 11

Page 12

Page 11

Page 12

### Paper Plate SilhQuettes - Halloween

Print out the blank or black Halloween-themed silhouettes on printing paper. Paint the white silhouettes with watercolors or color them with felt-tip pens or markers and let them dry.