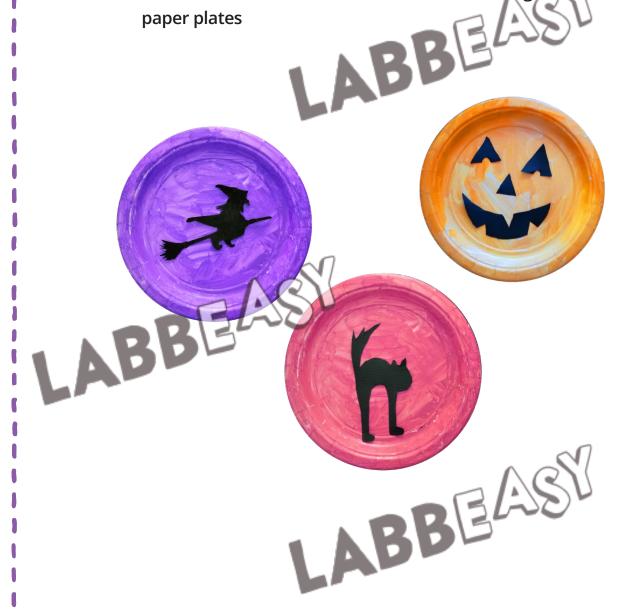

### Paper Plate SilhQuettes - Halloween

Print out the blank or black Halloween-themed silhouettes on printing paper. Paint the white silhouettes with watercolors or color them with felt-tip pens or markers and let them dry.

Paint a paper plate with watercolors and let it completely dry. Alternatively, you can draw a circle on construction paper and cut it out.

Neatly cut out the silhouettes...

... and glue them onto the paper plate.