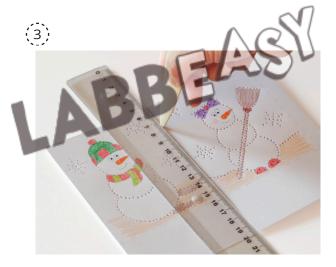

Score and fold the template along the dotted line.

Put glue on the glueing tabs and stick the lantern together.