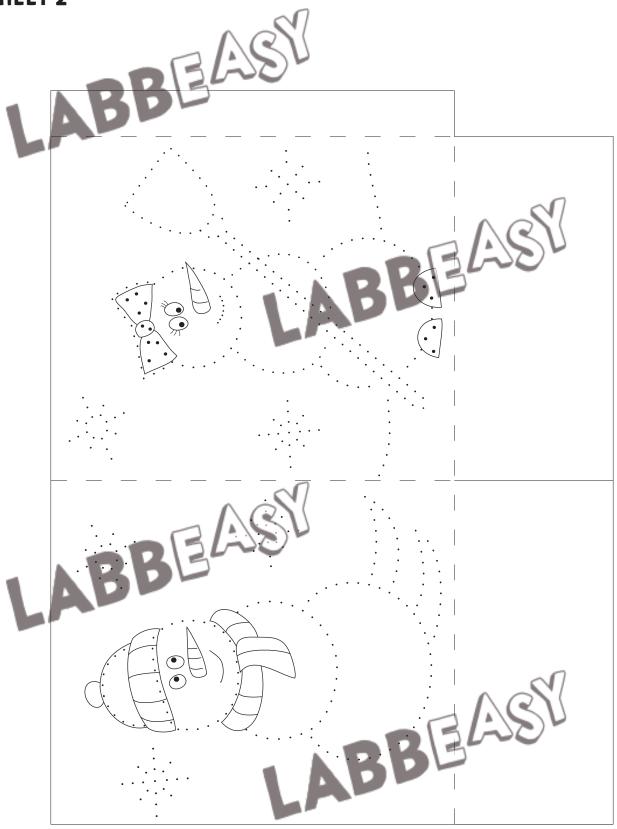

## SNOWMAN LANTERN SHEET 2

## Snowman Lantern

Print the templates out on heavy white printing paper and carefully cut them out.

(2)

Place the templates on a felt or cutting mat and using an awl pierce holes where the dots appear on the design. If you like, you can also color in the design.

Score and fold the template along the dotted line.

Put glue on the glueing tabs and stick the lantern together.