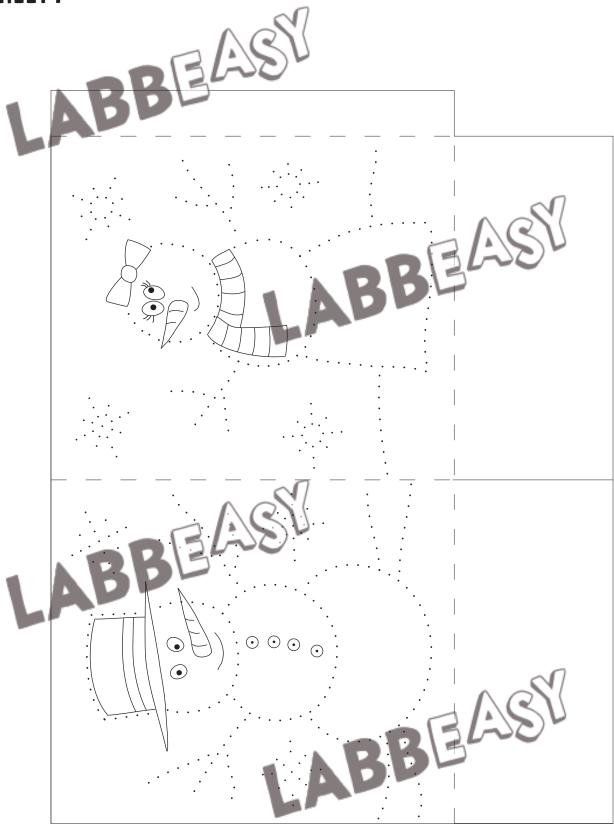

### SNOWMAN LANTERN SHEET I

## Snowman Lantern

Print the templates out on heavy white printing paper and carefully cut them out.

(2)

Place the templates on a felt or cutting mat and using an awl pierce holes where the dots appear on the design. If you like, you can also color in the design.

Score and fold the template along the dotted line.

Put glue on the glueing tabs and stick the lantern together.