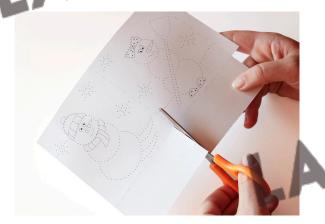

## Snowman Lantern

Print the templates out on heavy white printing paper and carefully cut them out.

(2)

Place the templates on a felt or cutting mat and using an awl pierce holes where the dots appear on the design. If you like, you can also color in the design.