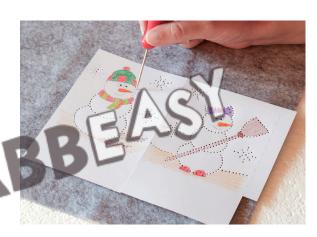

## Snowman Lantern

Print the templates out on heavy white printing paper and carefully cut them out.

(2)

Place the templates on a felt or cutting mat and using an awl pierce holes where the dots appear on the design. If you like, you can also color in the design.